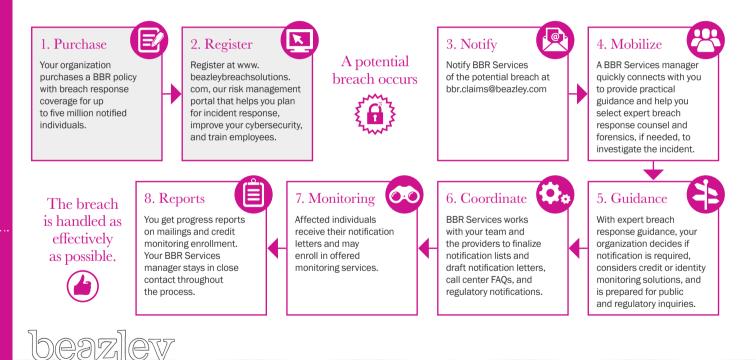

## Timeline

This isn't the time to learn on the job – an effective incident response is a complicated process. It involves a carefully coordinated set of decisions. BBR Services, our breach response experts will be with you every step of the way.